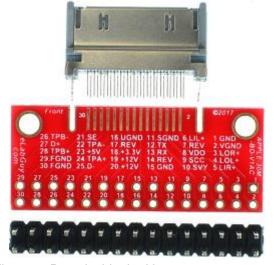

## 3. Parts:

- 1) 1pc X APPLE-30M-BO-V1AC PCB
- 2) 1pc X Apple 30-pin Male Connector
- 3) 1pc X 15X2 pin 0.1"(2.54mm) header

Figure 1: Parts inside the kit (Note: the module is not assembled, user can decide which connector to use on the module.)