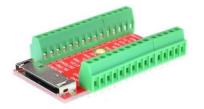

## APPLE-30M-BO-V1AC

APPLE-30M-BO-V1AC (compact type) is a simple Apple 30-pin Male Connector breakout board. It brings all 30 pins of an Apple 30-pin Male connector to headers for easy testing and prototyping.

## 2. Features:

- All 30 pins of an Apple 30-pin Male Connector brought out to headers
- 1.41"(35.8mm)X0.63"(16.0mm) board dimensions

Figure 3: APPLE-30M-BO-V1AC

Figure 4: Solid Mounting on prototype PCB