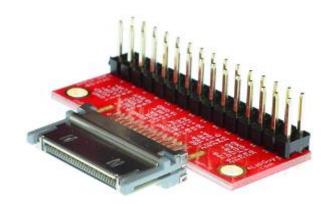

## 3. Parts:

- 1) 1pc X APPLE-30M-BO-V1AC PCB
- 2) 1pc X Apple 30-pin Male Connector
- 3) 1pc X 15X2 pin 0.1"(2.54mm) header

Figure 1: Parts inside the kit (Note: the module is not assembled, user can decide which connector to use on the module.)