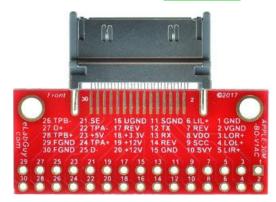

## APPLE-30M-BO-V1AC

APPLE-30M-BO-V1AC (compact type) is a simple Apple 30-pin Male Connector breakout board. It brings all 30 pins of an Apple 30-pin Male connector to headers for easy testing and prototyping.

## 2. Features:

- All 30 pins of an Apple 30-pin Male Connector brought out to headers
- 1.41"(35.8mm)X0.63"(16.0mm) board dimensions