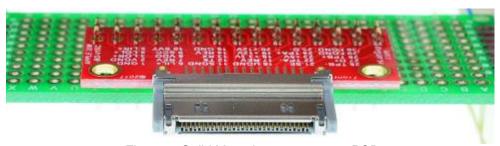

## APPLE-30M-BO-V1AC



APPLE-30M-BO-V1AC (compact type) is a simple Apple 30-pin Male Connector breakout board. It brings all 30 pins of an Apple 30-pin Male connector to headers for easy testing and prototyping.



## 2. Features:

- All 30 pins of an Apple 30-pin Male Connector brought out to headers
- 1.41"(35.8mm)X0.63"(16.0mm) board dimensions

## 3. Parts:

- 1) 1pc X APPLE-30M-BO-V1AC PCB
- 2) 1pc X Apple 30-pin Male Connector
- 3) 1pc X 15X2 pin 0.1"(2.54mm) header



Figure 1: Parts inside the kit (Note: the module is not assembled, user can decide which connector to use on the module.)







Figure 3: APPLE-30M-BO-V1AC



Figure 4: Solid Mounting on prototype PCB

## Related products from eLabGuy:



APPLE-30M-BO-V1ACV



APPLE-30F-BO-V1A



APPLE-30M-BO-V1A



APPLE-30M-BO-V1ACS