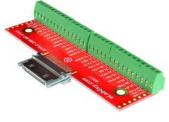

## APPLE-30M-BO-V1AC

APPLE-30M-BO-V1AC (compact type) is a simple Apple 30-pin Male Connector breakout board. It brings all 30 pins of an Apple 30-pin Male connector to headers for easy testing and prototyping.

## 2. Features:

- All 30 pins of an Apple 30-pin Male Connector brought out to headers
- 1.41"(35.8mm)X0.63"(16.0mm) board dimensions

Figure 3: APPLE-30M-BO-V1AC

Figure 4: Solid Mounting on prototype PCB