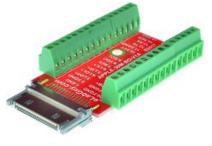

## APPLE-30M-BO-V1AC

APPLE-30M-BO-V1AC (compact type) is a simple Apple 30-pin Male Connector breakout board. It brings all 30 pins of an Apple 30-pin Male connector to headers for easy testing and prototyping.

## 2. Features:

- All 30 pins of an Apple 30-pin Male Connector brought out to headers
- 1.41"(35.8mm)X0.63"(16.0mm) board dimensions

Figure 3: APPLE-30M-BO-V1AC

Figure 4: Solid Mounting on prototype PCB