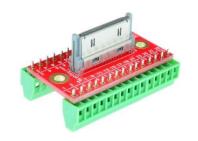

## APPLE-30M-BO-V1AC

APPLE-30M-BO-V1AC (compact type) is a simple Apple 30-pin Male Connector breakout board. It brings all 30 pins of an Apple 30-pin Male connector to headers for easy testing and prototyping.

## 2. Features:

- All 30 pins of an Apple 30-pin Male Connector brought out to headers
- 1.41"(35.8mm)X0.63"(16.0mm) board dimensions

Figure 3: APPLE-30M-BO-V1AC

Figure 4: Solid Mounting on prototype PCB